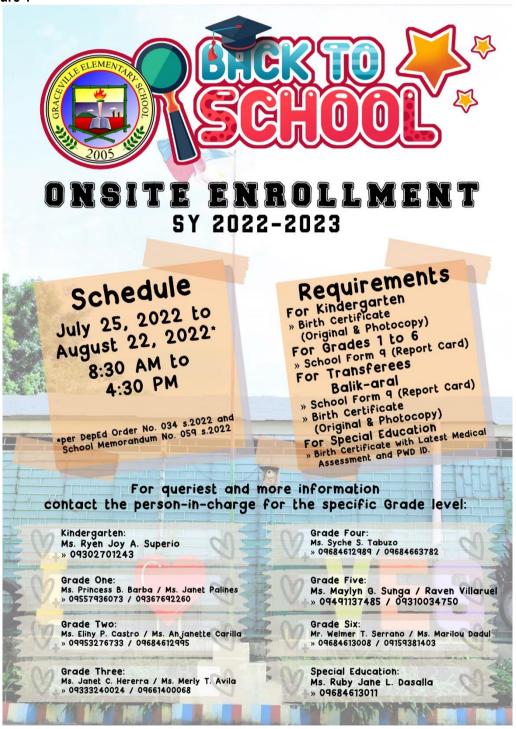

#### **GUIDELINES FOR ENROLLMENT SCHOOL YEAR 2022-2023**

- 1. Pursuant to DepEd Order No. 034 s. 2022 entitled "School Calendar and Activities for the School Year 2022-2023, this Office reiterates the following guidelines on the modified mode of enrollment:
  - a. Teachers are enjoined to disseminate to the parents and learners in all appropriate means of remote enrollment procedures, whichever are safest and easiest to access by the target clientele.
  - b. Teachers shall maximize all possible remote mode enrollment processes (texting, Facebook Messenger, email, and other online platforms). Face-to-face enrollment is highly recommended to ensure the correctness of the data of the learners.
  - c. To organize and streamline the registration process, Grade Leaders (GLs) must develop a workflow plan.
  - d. No fees shall be collected from schoolchildren enrolling in pre-school up to Grade IV, during the enrollment period and at any time during the school year.
- 2. Attached to this memo is the Enrollment Poster.